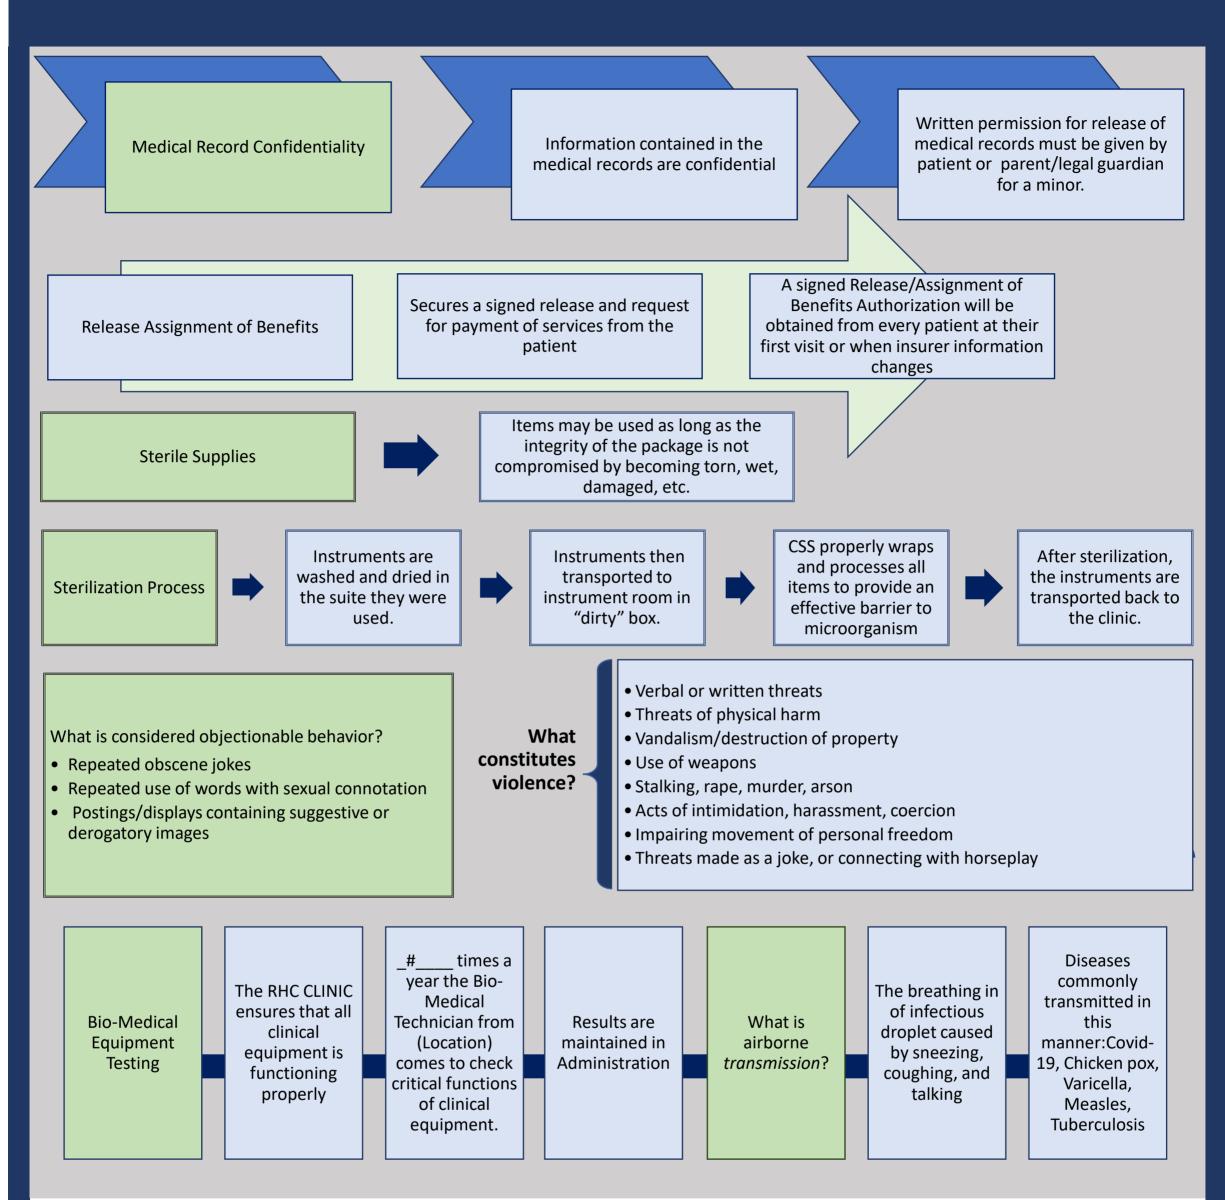

a • Report the occurrence through your Helpline **HIPAA** is reporting method violated? Write a letter or make a Writing/contact direct How can a patient Writing or contact an phone call to the Writing a comment on a caregivers in charge of external state or express a Administration or random survey complaint/grievance? the patient's care certification agency Helpline Corrosive, explosive, Any material that will cause What makes a material harm to people or the flammable, radioactive, hazardous? environment reactive, toxic Use the What do you Keep Do not allow proper do in the Stop the spill unauthorized the material Use spill kit to Act quickly equipment as persons out of event of a to get into contain leak or leak indicated by spill/leak? drains the area the MSD's iowa association of





CONTINUE TO ADD YOUR SPECIFIC CLINIC INFORMATIOM OR PROCESSES - EDIT ANY OF THE INFORMATION TO MAKE IT CLINIC SPECIFIC

ADD MORE CLINIC SPECIFIC INFORMATION ON BLANK PAGE BELOW